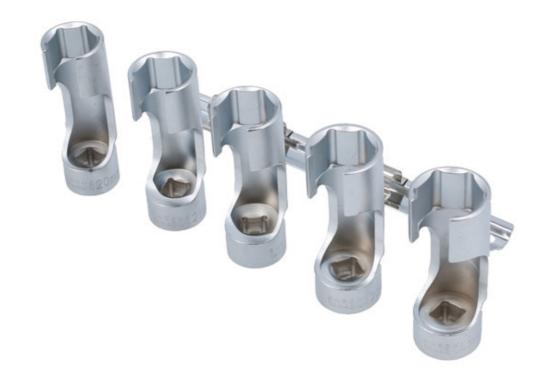

## Difficult Access Socket Set 3/8"D 5pc

A set of five difficult access 3/8"D window sockets in a useful range of sizes from 20mm to 24mm. These deep sockets feature a cut-away section to allow access to pipe connectors and wired sensor units. A professional quality set manufactured from satin finish chrome vanadium and supplied on a metal socket rail for easy storage.

## Additional Information

- 3/8"D sockets, sizes: 20, 21, 22, 23 & 24mm.
- Length: 80mm.
- Ideal for use in difficult access applications, including: loosening diesel injection pipes and wired sensors found on commercial vehicles (Note: not lambda).